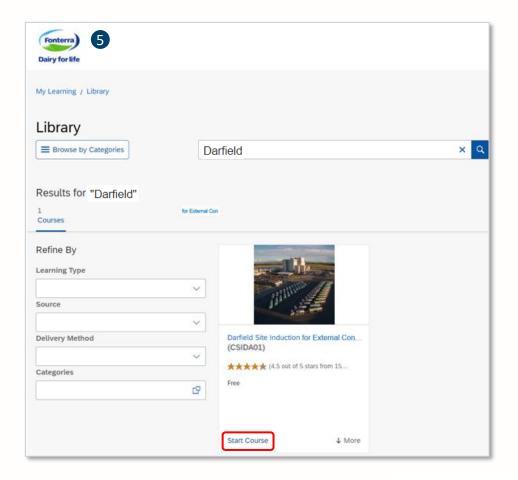

On the Library page:

• Click Start Course for the induction you are required to complete

2