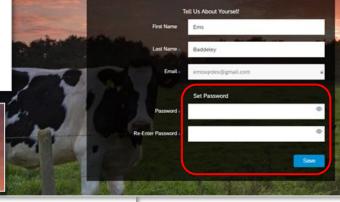

This takes you to the **Activate Your Account** page, where your name and email will be auto-populated to match your details for Cority.

To activate your account and set your password, **enter your password twice** and click **Save**.