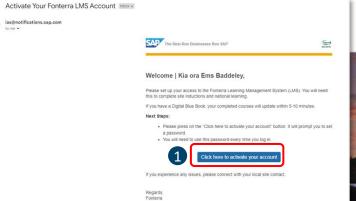

### **New Users**

When you are added to Contractor Safety Management in Cority, you will receive an email invitation from SAP to Activate your Fonterra LMS Account.

In this email, click on Click here to activate your account.

This takes you to the **Activate Your Account** page, where your name and email will be auto-populated to match your details for Cority.

To activate your account and set your password, **enter your password twice** and click **Save**.