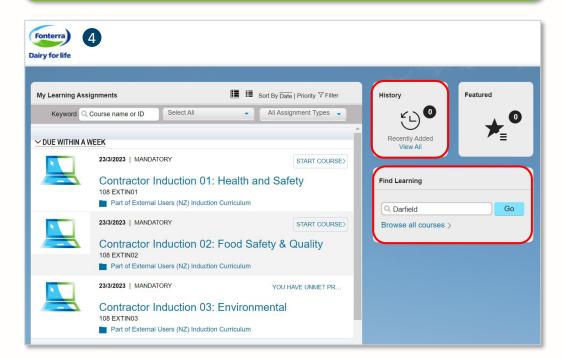

On the **My Learning Assignments** page:

print icon.

- Search for the induction you are required to complete by entering the Course name (or site name) in the Find Learning field
- · Click Go.

Course completion is recorded on the My Learning Assignments page by clicking the History tile.
You can also print a completion certificate from the History tile, by clicking the