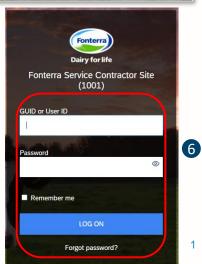

## **Existing Users**

Existing User go to: Fonterra Service Contractors Learning Site (LMS)
On the landing page, click Sign In.

- On the next screen enter your:
- User ID (your email)
- Password
- Tick the Remember me tick box
- Click LOG ON