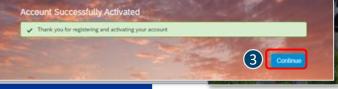

You will receive on-screen notification that your account has been successfully activated.

Click **Continue**.

This takes you to the Fonterra Service Contractors Learning Site (LMS)
Go to page 2 to navigate the LMS.